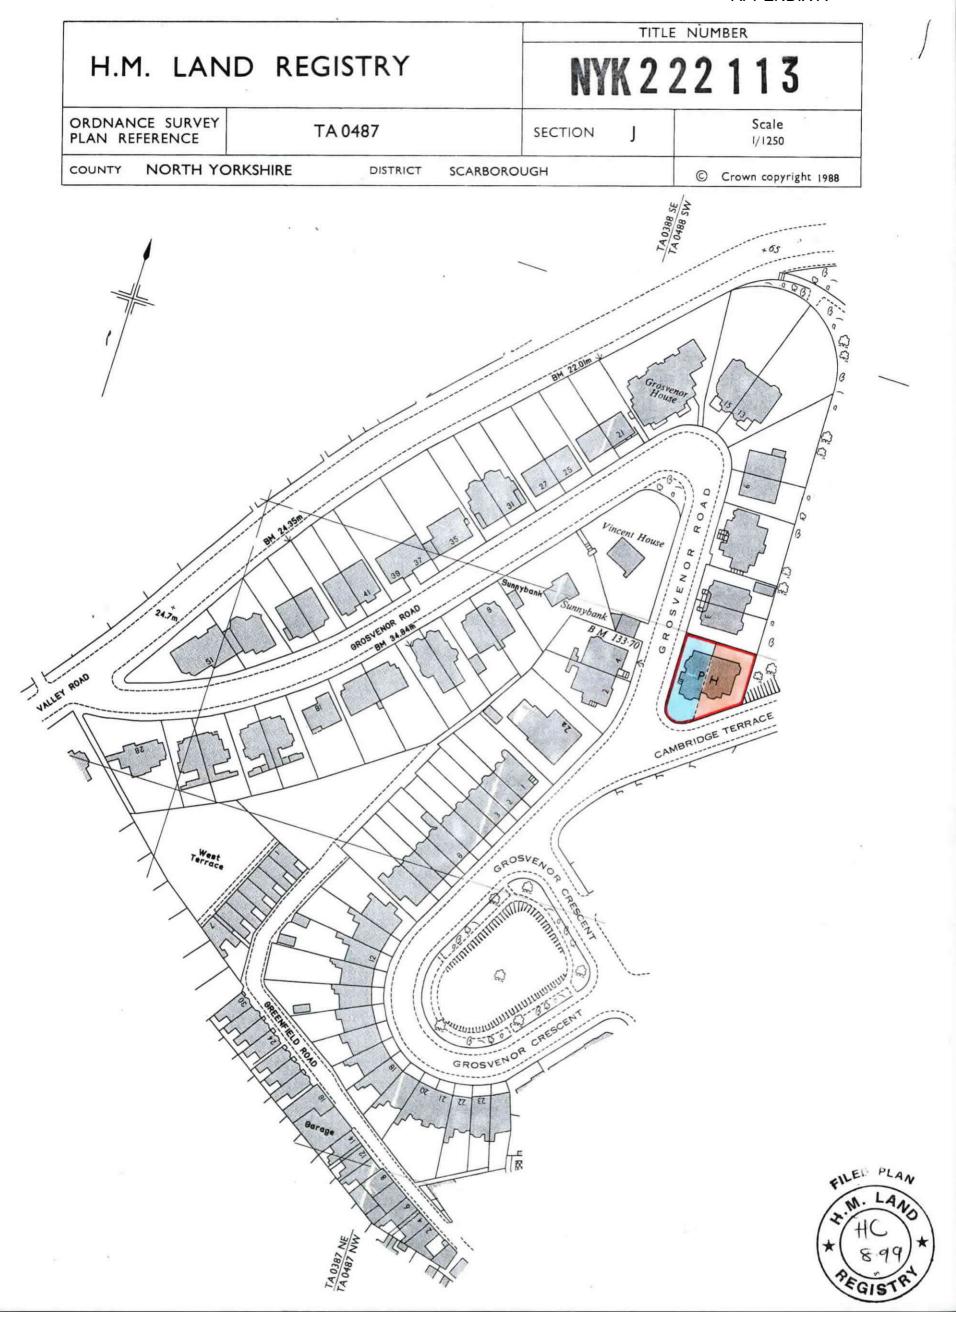

HM Land Registry endeavours to maintain high quality and scale accuracy of title plan images. The quality and accuracy of any print will depend on your printer, your computer and its print settings. This title plan shows the general position, not the exact line, of the boundaries. It may be subject to distortions in scale. Measurements scaled from this plan may not match measurements between the same points on the ground.